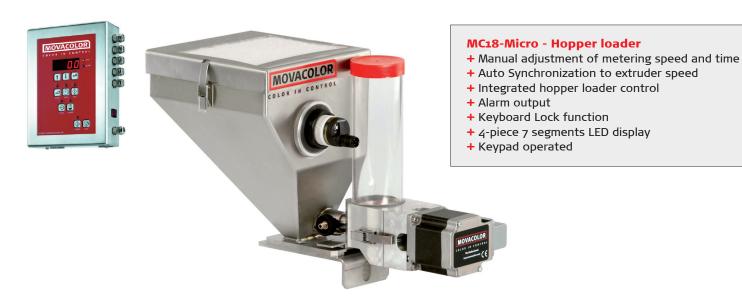

### **MCMicro**

## **Extreme compact Dosing unit**

Movacolor has developed en new ultra compact dosing unit, especially for small injection moulding machines. The accuracy is ensured because the unit is driven by a stepper motor. It can be used for normal granulates and micro granulates and is equipped with a quick release coupling, allowing easy colour change. The unit can be supplied with an optional hopper loader for the main material. For different small injection moulding machines, we have adapters available.

+ Volume masterbatch hopper: 200 ml. + Volume main material hopper: 1,8 l.

+ Capacity ranges: 0,01 - 1,0 gr/s \*

\* Measured with normal granular masterbatch o,8 kg/dm³