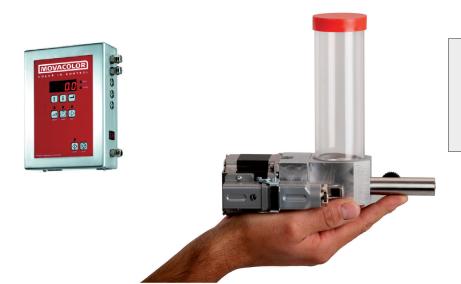

### **MCMicro**

## **Extreme compact Dosing unit**

Movacolor has developed en new ultra compact dosing unit, especially for small injection moulding machines. The accuracy is ensured because the unit is driven by a stepper motor. It can be used for normal granulates and micro granulates and is equipped with a quick release coupling, allowing easy colour change. The unit can be supplied with an optional hopper loader for the main material. For different small injection moulding machines, we have adapters available.

#### MC12-Micro

- + Manual adjustment of metering speed and time
- + Relay mode for extrusion applications
- + Keyboard Lock function
- + 4-piece 7 segments LED display
- + Keypad operated