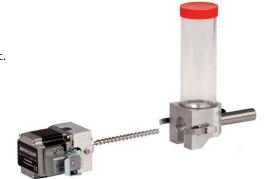

### **MCMicro**

## **Extreme compact Dosing unit**

Movacolor has developed en new ultra compact dosing unit, especially for small injection moulding machines. The accuracy is ensured because the unit is driven by a stepper motor. It can be used for normal granulates and micro granulates and is equipped with a quick release coupling, allowing easy colour change. The unit can be supplied with an optional hopper loader for the main material. For different small injection moulding machines, we have adapters available.

#### MC12-Micro

- + Manual adjustment of metering speed and time
- + Relay mode for extrusion applications
- + Keyboard Lock function
- + 4-piece 7 segments LED display
- + Keypad operated