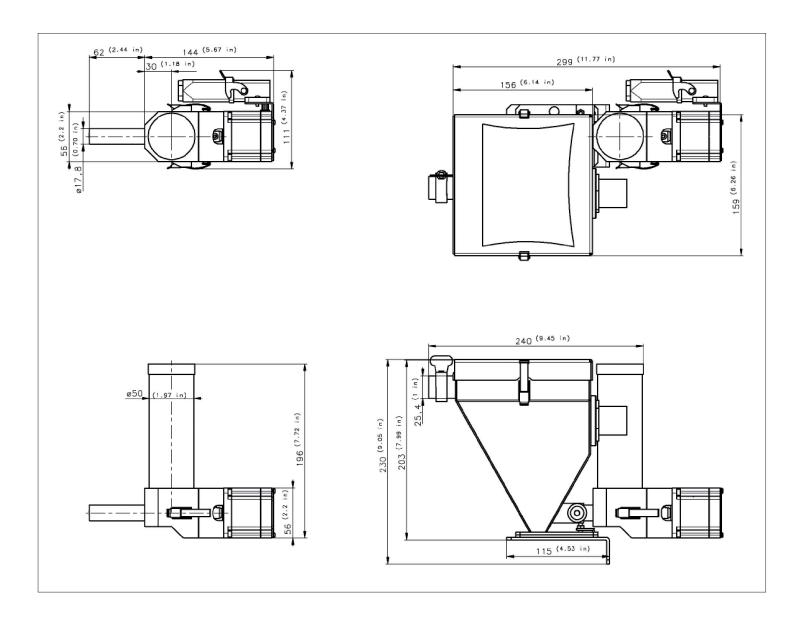

# **MCMicro Technical Specifications**

#### **Technical Specifications**

+ Power supply: 80-260 Vac, 50/60 Hz. by integrated automatic voltage selector

+ Power consumption: 80 Watt max.

+ Input signals: potential free or 24Vdc start input

+ Motor speed: 0,1 - 200 RPM with increments of 0,1 RPM
+ Dosing time: 0,1 - 999,9 sec. with increments of 0,1 sec.

+ Volume masterbatch hopper: 200 ml. + Volume main material hopper: 1,8 l.

+ Capacity ranges: 0,01 - 1,0 gr/s \*

\* Measured with normal granular masterbatch o,8 kg/dm³